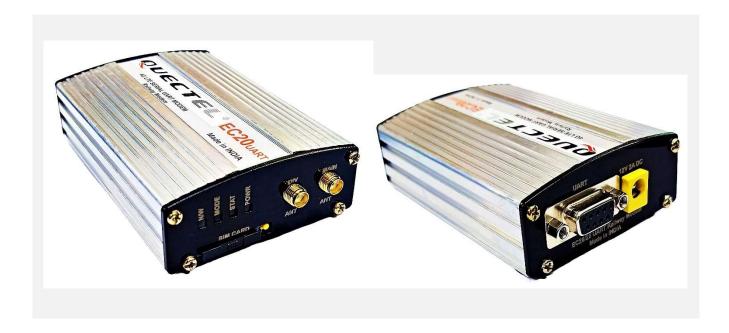

#### Features:

- Quectel EC20 4G LTE UART Serial Modem is an External Powered Modem with dual Antenna for stronger signal strength.
- Worldwide LTE, UMTS/HSPA+ and GSM/GPRS/EDGE coverage.
- Industrial casing with minimized form factor which is ideal for small end products with tight space and extended operating temperature range.
- Works on Industry Standard AT Commands.
- Easy to interface Via Serial to USB with any COM port after the installation of device drivers provided along with the modem.
- 4 LED Indicators on the modem depicting the status of the Network, Network Mode, Status and Modem Power correspondingly.
- The device comes with 2 types of Antenna, The Main antenna and the Axillary antenna, both to be connected to the SMA connectors mounted on the side of the modem.
- The device is power through 12V 2A Power supply.
- Sim slot trey provided at the side of the device with easy insertion.