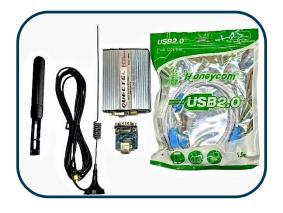

# Package Includes:

- EC20 4G LTE UART modem
- Main Antenna, Auxiliary Antenna (Diversified Antenna)
- Serial to USB Converter.
- Power Supply Adapter 12V 2A.

 $\dot{\rm Designed}$  , Developed and Manufactured by GRAYLOGIX Bangalore.