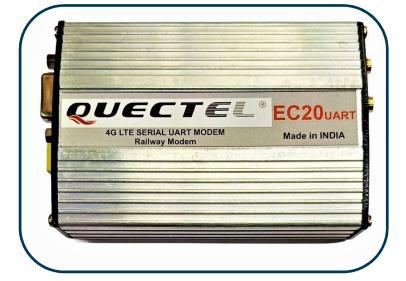

# Quectel EC20 4G LTE UART Modem

# EC20 4G LTE UART Serial Modem from Graylogix

Quectel EC20 4G LTE UART Serial modem can deliver 100Mbps downlink and 50Mbps uplink data rate, It is backward-compatible with existing EDGE and GSM/GPRS networks, ensuring that it can be connected even in remote areas devoid of 4G or 3G coverage. It works on AT Commands.