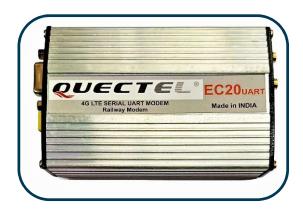

# Quectel EC20 4G LTE UART Modem

# EC20 4G LTE UART Serial Modem from Graylogix

Quectel EC20 4G LTE UART Serial modem can deliver 100Mbps downlink and 50Mbps uplink data rate, It is backward-compatible with existing EDGE and GSM/GPRS networks, ensuring that it can be connected even in remote areas devoid of 4G or 3G coverage. It works on AT Commands.