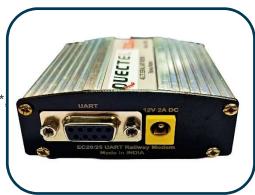

#### Features:

- Quectel EC20 4G LTE UART Serial Modem is an External Powered Modem with dual Antenna for stronger signal strength.
- Worldwide LTE, UMTS/HSPA+ and GSM/GPRS/EDGE coverage.
- Industrial casing with minimized form factor which is ideal for small end products with tight space and extended operating temperature range.
- Works on Industry Standard AT Commands.
- Easy to interface Via Serial to USB with any COM port after the installation of device drivers provided along with the modem.
- 4 LED Indicators on the modem depicting the status of the Network, Network Mode, Status and Modem Power correspondingly.
- The device comes with 2 types of Antenna, The Main antenna and the Axillary antenna, both to be connected to the SMA connectors mounted on the side of the modem.
- The device is power through 12V 2A Power supply.
- Sim slot trey provided at the side of the device with easy insertion.

# Package Includes:

- EC20 4G LTE UART modem
- Main Antenna, Auxiliary Antenna (Diversified Antenna)
- Serial to USB Converter.
- Power Supply Adapter 12V 2A.

 $\dot{\rm Designed}$  , Developed and Manufactured by GRAYLOGIX Bangalore.