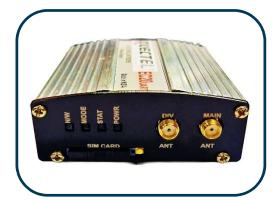

#### Features:

- Quectel EC20 4G LTE UART Serial Modem is an External Powered Modem with dual Antenna for stronger signal strength.
- Worldwide LTE, UMTS/HSPA+ and GSM/GPRS/EDGE coverage.
- Industrial casing with minimized form factor which is ideal for small end products with tight space and extended operating temperature range.
- Works on Industry Standard AT Commands.
- Easy to interface Via Serial to USB with any COM port after the installation of device drivers provided along with the modem.
- 4 LED Indicators on the modem depicting the status of the Network, Network Mode, Status and Modem Power correspondingly.
- The device comes with 2 types of Antenna, The Main antenna and the Axillary antenna, both to be connected to the SMA connectors mounted on the side of the modem.
- The device is power through 12V 2A Power supply.
- Sim slot trey provided at the side of the device with easy insertion.